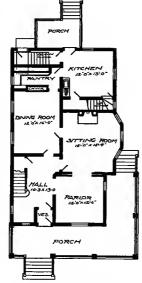

th, 38 feet, exclusive of porch

Blue prints consist of cellar and foundation plan; first and second floor plans; front, rear, two side elevations; wall sections and all necessary interior details. Specifications consist of about fifteen pages of typewritten matter.

Full and complete working plans and specifications of this house will be furnished for \$5.00. Cost of this house is from about \$2,750.00, according to the locality in which it is built built. built.

### PRICE

of Blue Prints, together with a complete set of typewritten specifications is

ONLY.

\$5.00

We mail Plans and Specifications the same day order is received.



### PRICE of Blue Prints, together with a complete set of type-

written specifications is

**ONLY** 

\$5.00

They save time and prevent waste of material



First Floor Plan



Second Floor Plan

Size: Width, 26 feet 10 inches; length, 45 feet 2 inches, exclusive of porches

Blue prints consist of cellar and foundation plan; roof plan; first and second floor plans; front, rear, two side elevations; wall sections and all necessary interior details. Specifications consist of about twenty pages of typewritten matter.

Full and complete working plans and specifications of this house will be furnished for \$5.00. Cost of this house is from about \$2,750.00 to about \$2,750.00, according to the locality in which it is





# First Floor Plan

# Size: Width, 32 feet; length, 28 feet, exclusive of porches

Blue prints consist of cellar and foundation plan; roof plan; first and second floor plans; front, rear, two side elevations; wall sections and a